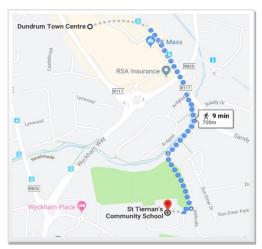

#### OUR LOCATION

We are located at Parkvale, Balally, less than 10 minutes from junctions 13 and 14 of the M50 and 5 minutes from Dundrum.

Green Luas to Balally Station (Eircode: D16 KW26) Large Car Park available; parking at owner's risk.

Buses 14, 44, 44B, 75, 175, 116 pass close by.

New ideas and suggestions are always welcome. Let us know if there is a programme you would either like to attend or deliver.