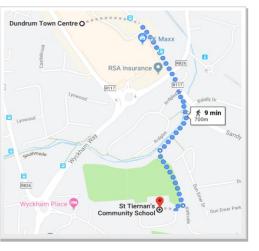

#### OUR LOCATION

We are located at Parkvale, Balally, less than 10 minutes from junctions 13 and 14 of the M50 and 5 minutes from Dundrum.

Green Luas to Balally Station Eircode D16 KW26 Large Car Park available — parking at owner's risk Buses 14, 44, 44B, 75, 175, 116 pass close by