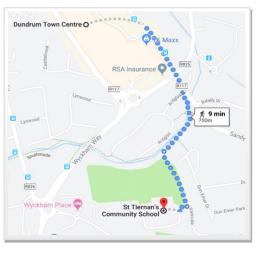

\* No classes on bank holidays.

No classes during Easter break

OUR LOCATION

We are located at Parkvale, Balally, less than 10 minutes from junctions 13 and 14 of the M50 and 5 minutes from Dundrum. Green Luas to Balally Station (Eircode: D16 KW26) Large Car Park available; parking at owner's risk. Buses 14, 44, 44B, 75, 175, 116 pass close by.